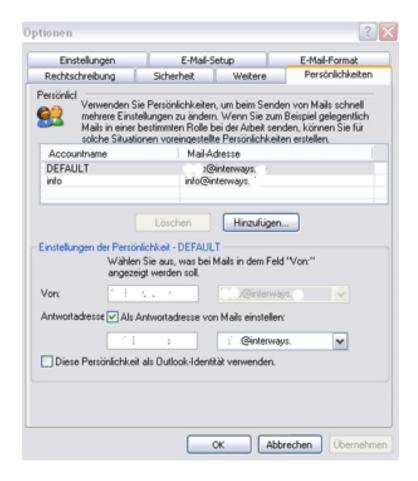

We recommend using your own domain in our system; this starts at US\$ 1.49/month ( see here for details!

- ). If that is not possible, then we offer our "Persona" feature, making it possible to use your old email address from our system:
- To use "Persona" in Webmail: Go to Preferences (Options) -->Accounts-->Personas and add a new Persona. When composing an email you can then choose the sending address from the drop-down-box.
- With our **Desktop Application** (Support--> <u>Downloads</u>), using "Persona" is exactly identical to using it in Webmail. You can then choose the sending address directly in each email.
- To use "Persona" in Outlook 2003: Menu Extras-->Options has a "Persona" field. You can add your details (outgoing email address and name) there. Activate the box "use this persona as Outlook identity".

- Using "Persona" in Outlook 2007: Menu Extras-->Options has a "Persona" field. You can add your details (outgoing email address and name) there. Activate the box "use this persona"

as Outlook identity".