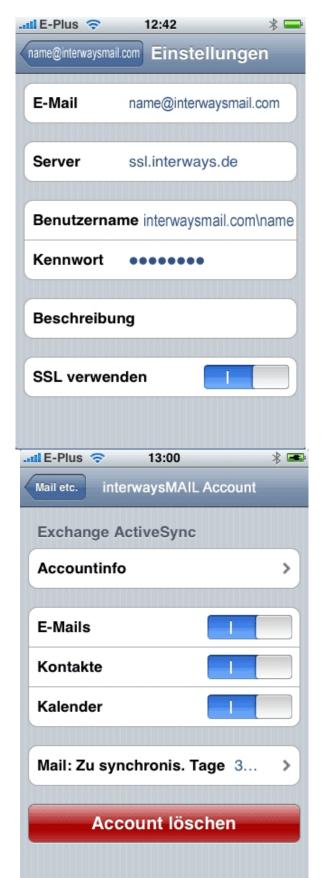

Please synchronise your device with your computer before continuing! The iPhone/iPad will delete all existing contacts and calendar entries when setting up sync service.

- Setting up your iPhone/iPad for interWaysMAIL Push:
- Go to Settings --> Mail, Contacts, Calendar
- Add Account
- Microsoft Exchange
- Email: Your interWaysMAIL-Address (e.g.: name@interwaysmail.com)
- Domain: the part after the @ sign (e.g. name@interwaysmail.com becomes here: interwaysmail.com)
  - User name: yourname@interwaysmail.com must be: yourname)
  - \_
  - Password: Your password
  - Description: interWays push
  - "Continue", wait a few seconds (if a certificate error pops up please "Cancel")
  - Enter server address: ssl.interways.de
  - press "Continue", wait a few seconds
  - Click "Save"
- Done! Within the next minutes, your iPhone/iPad will load all mail, contacts and calendars stored in Webmail, Outlook, Apple Mac, Linux etc... (if installed)
  - You can even sync contact photos to and from your iPhone/iPad!